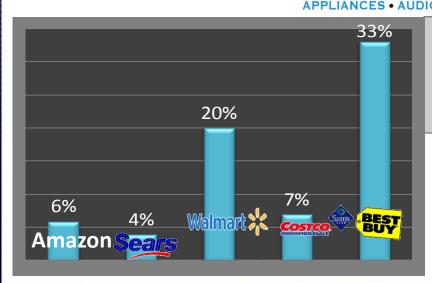

### **Appliances 19% Market Share**

## Electronics – Flat Panel TV 30% Independents/Others Market Share

I'm not a smart man, but I know what "better" is.

American Independent Business Alliance