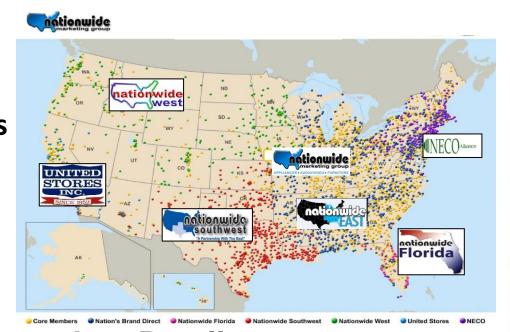

3,700+ Independent Retailers 10,000+ Retail Storefronts \$15 Billion In Retail Sales Americas Premier Group

Independent Retailers:
Gaining Market Share in 2014
Display, Present and Sell Energy Star
Trained Sales Assisted Selling Floors
Close More Sales
Feature Rich Product Assortments
Deliver Higher Consumer Satisfaction