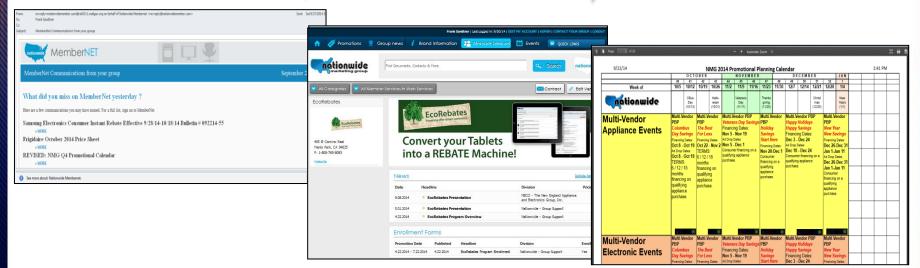

# **Energy Star's B-to-B Marketing Tool - Membernet**

**Daily email** 

**Membernet LP** 

**Membernet content** 

Daily emails drive 32% of Membernet visits