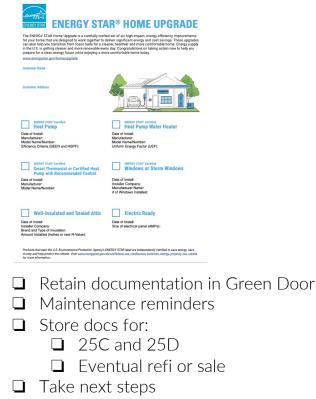

<u>Retention</u> - importance of maintenance and documentation, next steps on their journey including purchasing more ENERGY STAR and WaterSense products

<u>Advocacy</u> - during time of sale and refinance, celebrate ENERGY STAR products and labels

# **ENERGY STAR Home Upgrade**

Pearl is proud to promote and educate homeowners about the ENERGY STAR Home Upgrade program. The ENERGY STAR Home Upgrade is a carefully crafted set of six high-impact, energy-efficiency improvements for a home. Designed to work together to deliver significant energy and cost savings, these upgrades can also help transition from fossil fuels for a cleaner, healthier, and more comfortable home.