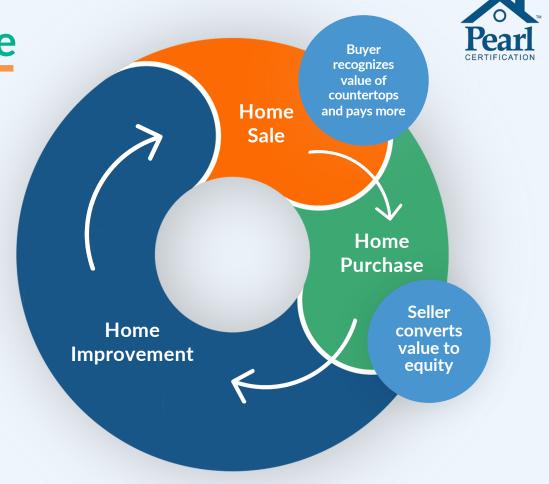

## The High-Performing Home Value Cycle

# **Pearl Certification**

Enhancing Consumer Engagement through the ENERGY STAR Home Upgrade Program

- √Home BUYER "sees" high-performing features in Pearl's Certification Report and marketing materials.
- √Home **SELLER** captures the value of the investment in the sale price.
- ✓ **DEMAND** for High-Performing Homes drives more improvements, completing the cycle.