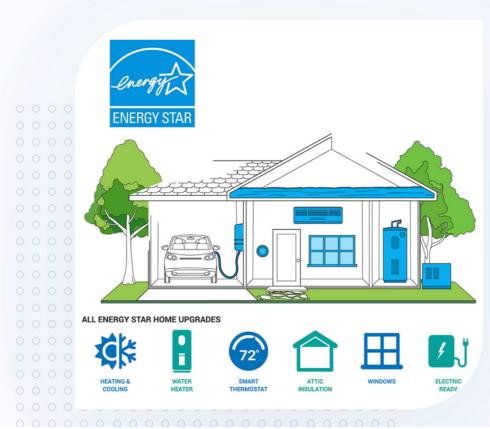

# **ENERGY STAR Home Upgrade**

Pearl is proud to promote and educate homeowners about the ENERGY STAR Home Upgrade program. The ENERGY STAR Home Upgrade is a carefully crafted set of six high-impact, energy-efficiency improvements for a home. Designed to work together to deliver significant energy and cost savings, these upgrades can also help transition from fossil fuels for a cleaner, healthier, and more comfortable home.