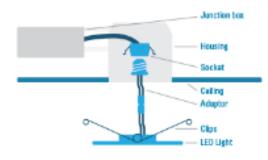

#### Choose ENERGY STAR certified recessed fixture kits for new downlights

ENERGY STAR certified LED downlight kits simplify the process of installing new recessed downlights. Advantages include:

- Simplified installation: These "canless" kits do away with the need for traditional housing, reducing the number of steps for installation and making it easier to do through a small calling opening.
- Resulble placement: These lightweight, all-in-one kits work in spaces traditional recessed downlight do not. Sim versions fit in spaces with less than 2 inches of diserance above the ceiling. Because they are light weight, they do not need to align with ceiling joists and can even work with drop ceilings.

Do you already have recessed downlights? Instead of just switching out the bulb, choosing a recessed light kit is a design-grade addition to your home that saves more energy and offers several additional benefits. Retrofit kits upgrade existing downlights by replacing the old bulb and trim with an ENERGY STAR certified LED light that screws into the existing housing, like a bulb. Advantages include: