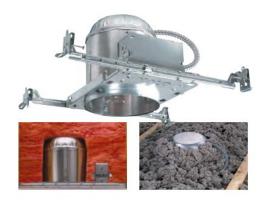

#### Insulated Ceiling (IC)

Non-Insulated Ceiling (Non-IC)

#### Air-tite<sup>TM</sup>

- Savings in HVAC bills
- Certified to ASTM E283

#### Wet Location