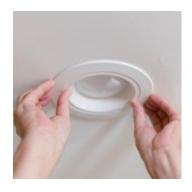

- DIY Simplicity: Upgrade your downlight without replacing or modifying the floture inside the ceiling. Less hassie, less cost, no electricien needed; it is as simple as changing a builb.
- Compatibility: Retrofit kits make it easier to find a compatible light.
   Rather than choosing from a variety of bulb shapes and sizes, look for the diameter that matches your existing fecture.

#### Choose ENERGY STAR certified recessed fixture kits for new downlights

ENERGY STAR certified LED downlight kits simplify the process of installing new recessed downlights. Advantages include:

- Simplified installation: These "canless" kits do away with the need for traditional housing, reducing the number of steps for installation and making it easier to do through a small calling opening.
- Resulble placement: These lightweight, all-in-one kits work in spaces traditional recessed downlight do not. Sim versions fit in spaces with less than 2 inches of diserance above the ceiling. Because they are light weight, they do not need to align with ceiling joists and can even work with drop ceilings.