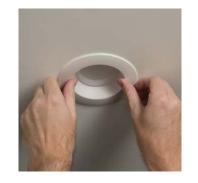

#### Choose ENERGY STAR certified recessed fixture kits for new downlights

ENERGY STAR certified LED downlight kits simplify the process of installing new recessed downlights. Advantages include:

- Simplified installation: These "canless" kits do away with the need for traditional housing, reducing the number of steps for installation and making it easier to do through a small calling opening.
- Resulble placement: These lightweight, all-in-one kits work in spaces traditional recessed downlight do not. Sim versions fit in spaces with less than 2 inches of diserance above the ceiling. Because they are light weight, they do not need to align with ceiling joists and can even work with drop ceilings.