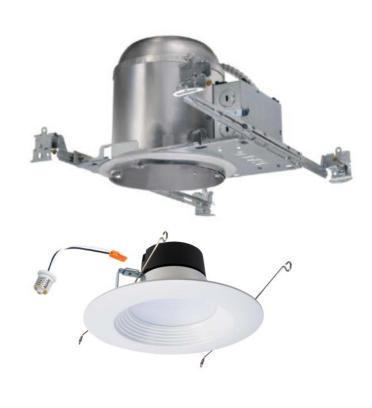

# **Extension to Retrofit Downlights**

#### Upgrade Your Lighting with ENERGY STAR Certified Recessed Downlights

Recessed downlights bring a fresh and functional appeal to many home projects – make sure you choose wisely to save energy, save money and help protect the climate. Now you can brighten all the moments throughout your home with an ENERGY STAR certified light perfect for every room.

#### Choose the Right Recessed Lighting Kit for Your Project

ENERGY STAR certified kits make it simple to upgrade existing recessed fixtures or install new ones.

Upgrade existing recessed downlights to optimize energy savings and performance

Do you already have recessed downlights? Instead of just switching out the bulb, choosing a recessed light kit is a design-grade addition to your home that saves more energy and offers several additional benefits. Retrofit kits upgrade existing downlights by replacing the old bulb and trim with an ENERGY STAR certified LED light that screws into the existing housing, like a bulb. Advantages include:

- DIY Simplicity: Upgrade your downlight without replacing or modifying the floture inside the ceiling. Less hassie, less cost, no electricien needed; it is as simple as changing a builb.
- Compatibility: Retrofit kits make it easier to find a compatible light.
   Rather than choosing from a variety of bulb shapes and sizes, look for the diameter that matches your existing fecture.

#### Choose ENERGY STAR certified recessed fixture kits for new downlights

ENERGY STAR certified LED downlight kits simplify the process of installing new recessed downlights. Advantages include:

- Simplified installation: These "canless" kits do away with the need for traditional housing, reducing the number of steps for installation and making it easier to do through a small calling opening.
- Resulble placement: These lightweight, all-in-one kits work in spaces traditional recessed downlight do not. Sim versions fit in spaces with less than 2 inches of diserance above the ceiling. Because they are light weight, they do not need to align with ceiling joists and can even work with drop ceilings.