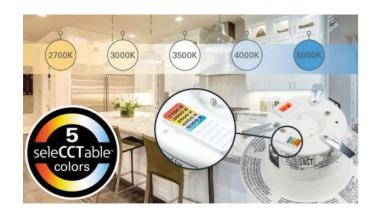

#### **BENEFITS OF LED RETROFITS AND CANLESS**

- Energy Savings LED
- Longer Life
  - 50,000 hrs
- No housing or existing junction box needed on Canless
- 5 color temperatures in one fixture
  - 2700K, 3000K, 4000K, 5000K, 6500K
- High CRI
- Easily replaces traditional BR30, Trim, and Housing

#### Adjustable CCT

Light Color. ENERGY STAR certified recessed downlight kits are available in a range of colors from warm amber light to blue daylight (e.g., 2700K for soft, warm shades and 4100K+ for whiter, crisper shades). Many of these downlights allow you to set your preferred light color during installation. Some models are color tunable, allowing you to adjust the color of the lights using a smart device.