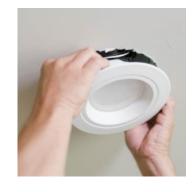

# **HALO**<sup>®</sup> LED Retrofit Installation

**LED Retrofit Installation** 

**Attach Connector** 

Squeeze and Insert Torsion Springs/Friction Blades

Guide LED Module into Recessed Housing

# **HALO**<sup>®</sup> LED Direct Mount Installation

#### LED "Direct Mount" Installation

Cut Hole In Ceiling

Attach Supply Conductors in Supplied Junction Box

Connect in-line plenum rated connector

Install fixture fitting in ceiling using (2) integral mounting springs