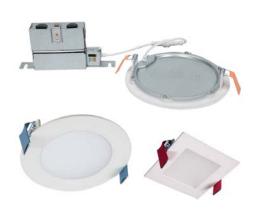

#### Choose the Right Recessed Lighting Kit for Your Project

ENERGY STAR certified kits make it simple to upgrade existing recessed fixtures or install new ones.

Upgrade existing recessed downlights to optimize energy savings and performance

Do you already have recessed downlights? Instead of just switching out the bulb, choosing a recessed light kit is a design-grade addition to your home that saves more energy and offers several additional benefits. Retrofit kits upgrade existing downlights by replacing the old bulb and trim with an ENERGY STAR certified LED light that screws into the existing housing, like a bulb. Advantages include:

#### Choose ENERGY STAR certified recessed fixture kits for new downlights

ENERGY STAR certified LED downlight kits simplify the process of installing new recessed downlights. Advantages include:

- Simplified installation: These "canless" kits do away with the need for traditional housing, reducing the number of steps for installation and making it easier to do through a small calling opening.
- Resulble placement: These lightweight, all-in-one kits work in spaces traditional recessed downlight do not. Sim versions fit in spaces with less than 2 inches of diserance above the ceiling. Because they are light weight, they do not need to align with ceiling joists and can even work with drop ceilings.