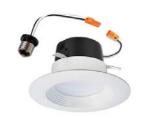

# **HALO**<sup>®</sup> LED Direct Mount Installation

#### LED "Direct Mount" Installation

Cut Hole In Ceiling

Attach Supply Conductors in Supplied Junction Box

Connect in-line plenum rated connector

Install fixture fitting in ceiling using (2) integral mounting springs

#### Choose ENERGY STAR certified recessed fixture kits for new downlights

ENERGY STAR certified LED downlight kits simplify the process of installing new recessed downlights. Advantages include:

- Simplified installation: These "canless" kits do away with the need for traditional housing, reducing the number of steps for installation and making it easier to do through a small calling opening.
- Resulble placement: These lightweight, all-in-one kits work in spaces traditional recessed downlight do not. Sim versions fit in spaces with less than 2 inches of diserance above the ceiling. Because they are light weight, they do not need to align with ceiling joists and can even work with drop ceilings.