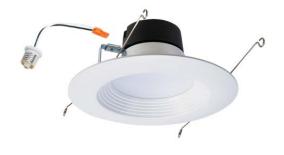

# **HALO**<sup>®</sup> LED Retrofit Installation

**LED Retrofit Installation** 

**Attach Connector** 

Squeeze and Insert Torsion Springs/Friction Blades

Guide LED Module into Recessed Housing

#### LED "Direct Mount" Installation

Cut Hole In Ceiling

Attach Supply Conductors in Supplied Junction Box

Connect in-line plenum rated connector

Install fixture fitting in ceiling using (2) integral mounting springs