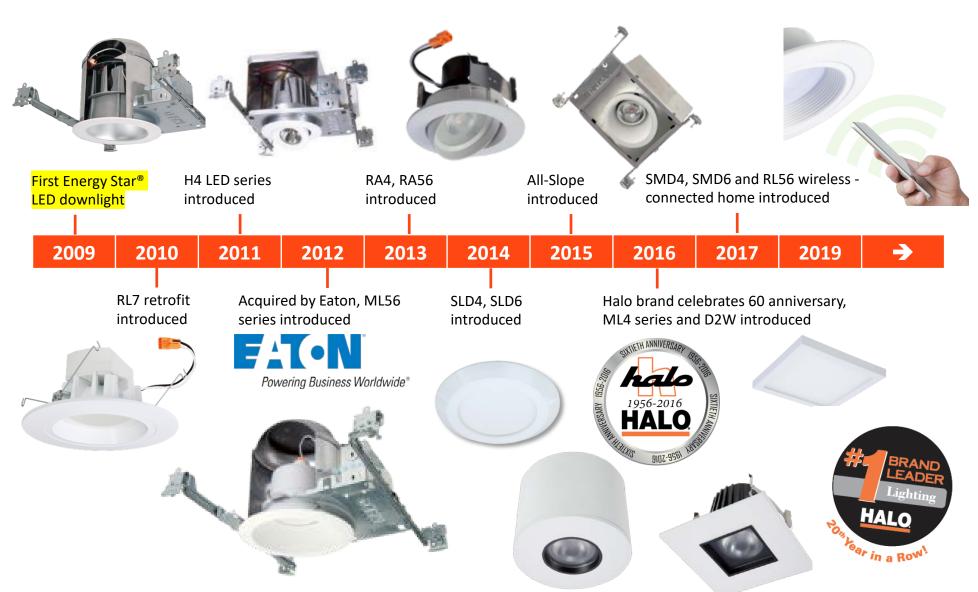

#### 2014-2019 Partner of the Year Achievements

9,117 GWh Avoided

Equivalent to Carbon Sequestered by 8,418,600 acres of US forests

6,446,000 Metric Tons GHG Reductions

Partnered in 46+ Utility Incentive Programs

#### **HALO**<sup>®</sup> Over 60 Years of Innovation

### **HALO**<sup>®</sup> LED Recessed Summary

- ENERGY STAR **HALO**® Recessed LED Fixtures have contributed to over 9,117 GWh of energy savings in the past 6 years helping consumers save money and utility partners meet energy efficiency goals
- Recessed Lighting Solutions
  - Recessed Housings/LED Modules/Trims
  - LED Retrofit Fixtures
  - LED Direct Mount Recessed Fixtures
  - LED Surface Mount/Retrofit Fixtures
- Products range from fixed CCT to Connected "Smart Home" Technology