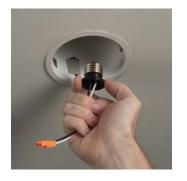

# **HALO**<sup>®</sup> LED Retrofit Installation

**LED Retrofit Installation** 

**Attach Connector** 

Squeeze and Insert Torsion Springs/Friction Blades

Guide LED Module into Recessed Housing

Do you already have recessed downlights? Instead of just switching out the bulb, choosing a recessed light kit is a design-grade addition to your home that saves more energy and offers several additional benefits. Retrofit kits upgrade existing downlights by replacing the old bulb and trim with an ENERGY STAR certified LED light that screws into the existing housing, like a bulb. Advantages include:

- DIY Simplicity: Upgrade your downlight without replacing or modifying the floture inside the ceiling. Less hassie, less cost, no electricien needed; it is as simple as changing a builb.
- Compatibility: Retrofit kits make it easier to find a compatible light.
   Rather than choosing from a variety of bulb shapes and sizes, look for the diameter that matches your existing fecture.