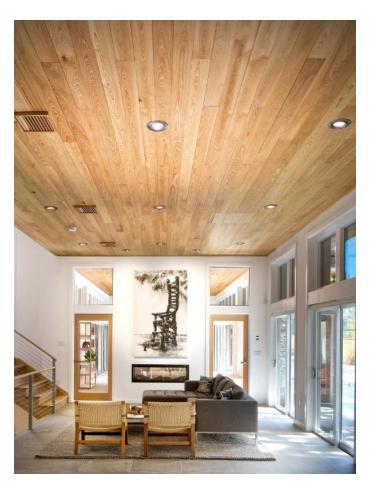

#### Upgrade Your Lighting with ENERGY STAR Certified Recessed Downlights

Recessed downlights bring a fresh and functional appeal to many home projects – make sure you choose wisely to save energy, save money and help protect the climate. Now you can brighten all the moments throughout your home with an ENERGY STAR certified light perfect for every room.

#### Choose the Right Recessed Lighting Kit for Your Project

ENERGY STAR certified kits make it simple to upgrade existing recessed fixtures or install new ones.

Upgrade existing recessed downlights to optimize energy savings and performance