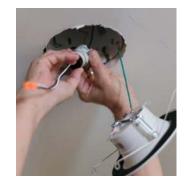

# **HALO**<sup>®</sup> LED Retrofit Installation

**LED Retrofit Installation** 

**Attach Connector** 

Squeeze and Insert Torsion Springs/Friction Blades

Guide LED Module into Recessed Housing

#### LED "Direct Mount" Installation

Cut Hole In Ceiling

Attach Supply Conductors in Supplied Junction Box

Connect in-line plenum rated connector

Install fixture fitting in ceiling using (2) integral mounting springs