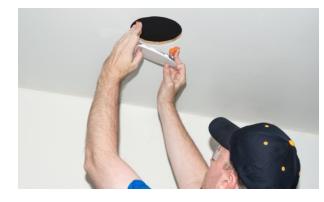

#### LED "Direct Mount" Installation

Cut Hole In Ceiling

Attach Supply Conductors in Supplied Junction Box

Connect in-line plenum rated connector

Install fixture fitting in ceiling using (2) integral mounting springs