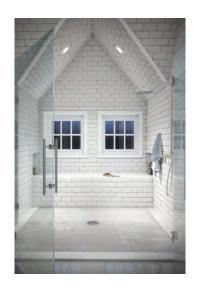

#### Upgrade Your Lighting with ENERGY STAR Certified Recessed Downlights

Recessed downlights bring a fresh and functional appeal to many home projects – make sure you choose wisely to save energy, save money and help protect the climate. Now you can brighten all the moments throughout your home with an ENERGY STAR certified light perfect for every room.

#### Choose the Right Recessed Lighting Kit for Your Project

ENERGY STAR certified kits make it simple to upgrade existing recessed fixtures or install new ones.

Upgrade existing recessed downlights to optimize energy savings and performance

#### Choose ENERGY STAR certified recessed fixture kits for new downlights

ENERGY STAR certified LED downlight kits simplify the process of installing new recessed downlights. Advantages include:

- Simplified installation: These "canless" kits do away with the need for traditional housing, reducing the number of steps for installation and making it easier to do through a small calling opening.
- Resulble placement: These lightweight, all-in-one kits work in spaces traditional recessed downlight do not. Sim versions fit in spaces with less than 2 inches of diserance above the ceiling. Because they are light weight, they do not need to align with ceiling joists and can even work with drop ceilings.