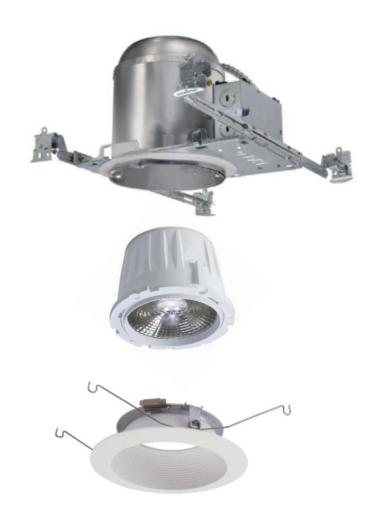

#### **Contractor**

New Construction Housings Remodel Housings

# Housing, Lamp or LED Module & Trim or Retrofit

#### Choose ENERGY STAR certified recessed fixture kits for new downlights

ENERGY STAR certified LED downlight kits simplify the process of installing new recessed downlights. Advantages include:

- Simplified installation: These "canless" kits do away with the need for traditional housing, reducing the number of steps for installation and making it easier to do through a small calling opening.
- Resulble placement: These lightweight, all-in-one kits work in spaces traditional recessed downlight do not. Sim versions fit in spaces with less than 2 inches of diserance above the ceiling. Because they are light weight, they do not need to align with ceiling joists and can even work with drop ceilings.