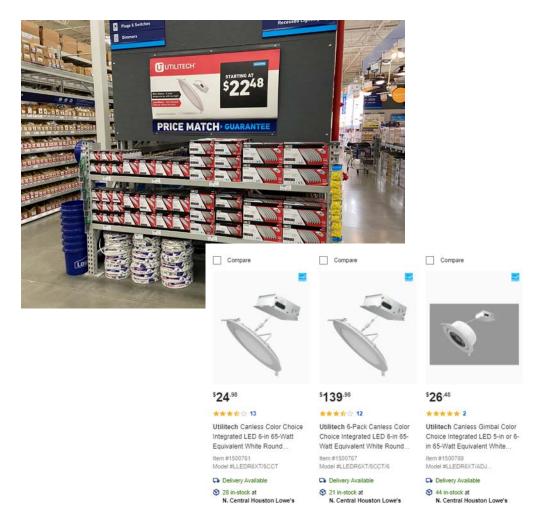

Do you already have recessed downlights? Instead of just switching out the bulb, choosing a recessed light kit is a design-grade addition to your home that saves more energy and offers several additional benefits. Retrofit kits upgrade existing downlights by replacing the old bulb and trim with an ENERGY STAR certified LED light that screws into the existing housing, like a bulb. Advantages include:

- DIY Simplicity: Upgrade your downlight without replacing or modifying the floture inside the ceiling. Less hassie, less cost, no electricien needed; it is as simple as changing a builb.
- Compatibility: Retrofit kits make it easier to find a compatible light.
   Rather than choosing from a variety of bulb shapes and sizes, look for the diameter that matches your existing fecture.

#### Choose ENERGY STAR certified recessed fixture kits for new downlights

ENERGY STAR certified LED downlight kits simplify the process of installing new recessed downlights. Advantages include:

- Simplified installation: These "canless" kits do away with the need for traditional housing, reducing the number of steps for installation and making it easier to do through a small calling opening.
- Resulble placement: These lightweight, all-in-one kits work in spaces traditional recessed downlight do not. Sim versions fit in spaces with less than 2 inches of diserance above the ceiling. Because they are light weight, they do not need to align with ceiling joists and can even work with drop ceilings.