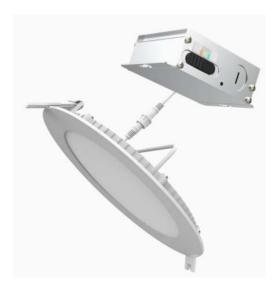

#### **Canless Retrofit**

#### **BENEFITS OF LED RETROFITS AND CANLESS**

- Energy Savings LED
- Longer Life
  - 50,000 hrs
- No housing or existing junction box needed on Canless
- 5 color temperatures in one fixture
  - 2700K, 3000K, 4000K, 5000K, 6500K
- High CRI
- Easily replaces traditional BR30, Trim, and Housing