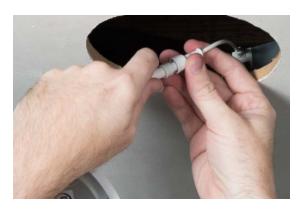

# **HALO**<sup>®</sup> LED Retrofit Installation

**LED Retrofit Installation** 

**Attach Connector** 

Squeeze and Insert Torsion Springs/Friction Blades

Guide LED Module into Recessed Housing