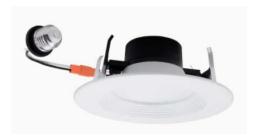

#### Choose ENERGY STAR certified recessed fixture kits for new downlights

ENERGY STAR certified LED downlight kits simplify the process of installing new recessed downlights. Advantages include:

- Simplified installation: These "canless" kits do away with the need for traditional housing, reducing the number of steps for installation and making it easier to do through a small calling opening.
- Resulble placement: These lightweight, all-in-one kits work in spaces traditional recessed downlight do not. Sim versions fit in spaces with less than 2 inches of diserance above the ceiling. Because they are light weight, they do not need to align with ceiling joists and can even work with drop ceilings.

#### Benefits of ENERGY STAR Certified LED Recessed Downlight Kits

Whether you are installing new recessed downlights or replacing existing ones in your home, there are plenty of reasons to choose a lot that has earned the ENERGY STAR label: