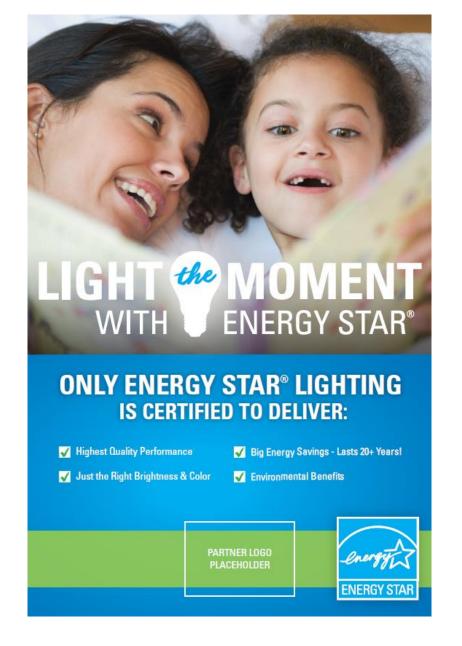

#### Upgrade Your Lighting with ENERGY STAR Certified Recessed Downlights

Recessed downlights bring a fresh and functional appeal to many home projects – make sure you choose wisely to save energy, save money and help protect the climate. Now you can brighten all the moments throughout your home with an ENERGY STAR certified light perfect for every room.

Only models that have samed the ENERGY STAR label are independently certified to deliver:

- Highest quality performance
- Big energy savings
- Just the right brightness and color
- ✓ A better planet.