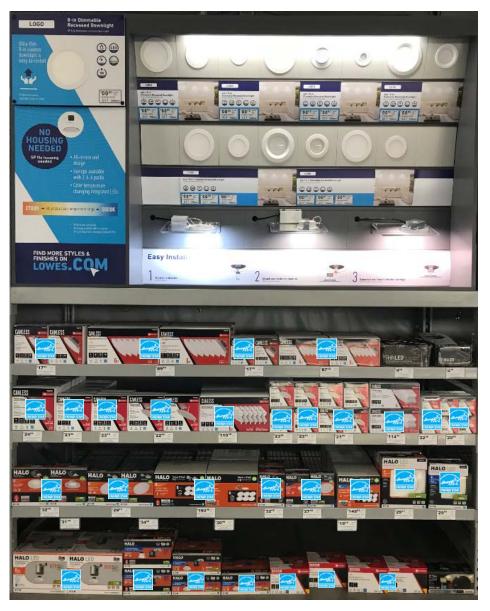

# Lowe's continues to focus on ensuring ENERGY STAR Certified products are on our shelves:

- 29/30 products in the LED Canless bay are ENERGY STAR Certified
- ALL Lowe's Recessed LED products are ENERGY STAR Certified

# **Extension to Retrofit Downlights**

### Why Downlights?

- Sales of residential fixtures, particularly the retrofit downlights, continues to grow.
  - Sales increased by nearly 10 million from 2017 to 2018
- Consumers get high-performing fixtures that last 20+ years = huge savings and no need to change out the bulb hard-to-reach places.
- ENERGY STAR certified fixtures are super efficient