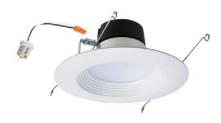

# **HALO**<sup>®</sup> LED Retrofit Installation

**LED Retrofit Installation** 

**Attach Connector** 

Squeeze and Insert Torsion Springs/Friction Blades

Guide LED Module into Recessed Housing

Do you already have recessed downlights? Instead of just switching out the bulb, choosing a recessed light kit is a design-grade addition to your home that saves more energy and offers several additional benefits. Retrofit kits upgrade existing downlights by replacing the old bulb and trim with an ENERGY STAR certified LED light that screws into the existing housing, like a bulb. Advantages include:

- DIY Simplicity: Upgrade your downlight without replacing or modifying the floture inside the ceiling. Less hassie, less cost, no electricien needed; it is as simple as changing a builb.
- Compatibility: Retrofit kits make it easier to find a compatible light.
   Rather than choosing from a variety of bulb shapes and sizes, look for the diameter that matches your existing fecture.