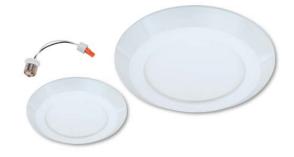

Do you already have recessed downlights? Instead of just switching out the bulb, choosing a recessed light kit is a design-grade addition to your home that saves more energy and offers several additional benefits. Retrofit kits upgrade existing downlights by replacing the old bulb and trim with an ENERGY STAR certified LED light that screws into the existing housing, like a bulb. Advantages include:

- DIY Simplicity: Upgrade your downlight without replacing or modifying the floture inside the ceiling. Less hassie, less cost, no electricien needed; it is as simple as changing a builb.
- Compatibility: Retrofit kits make it easier to find a compatible light.
   Rather than choosing from a variety of bulb shapes and sizes, look for the diameter that matches your existing fecture.