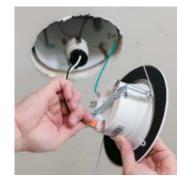

# **HALO**<sup>®</sup> LED Retrofit Installation

**LED Retrofit Installation** 

**Attach Connector** 

Squeeze and Insert Torsion Springs/Friction Blades

Guide LED Module into Recessed Housing

#### LED "Direct Mount" Installation

Cut Hole In Ceiling

Attach Supply Conductors in Supplied Junction Box

Connect in-line plenum rated connector

Install fixture fitting in ceiling using (2) integral mounting springs