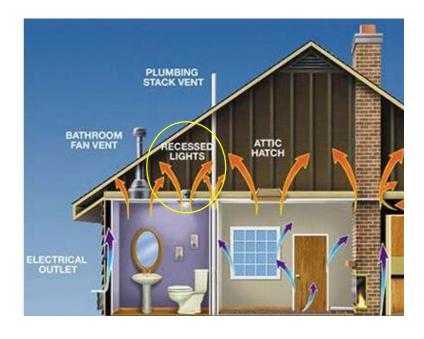

# **Extension to Retrofit Downlights**

### Why Downlights?

- Sales of residential fixtures, particularly the retrofit downlights, continues to grow.
  - Sales increased by nearly 10 million from 2017 to 2018
- Consumers get high-performing fixtures that last 20+ years = huge savings and no need to change out the bulb hard-to-reach places.
- ENERGY STAR certified fixtures are super efficient

#### Upgrade Your Lighting with ENERGY STAR Certified Recessed Downlights

Recessed downlights bring a fresh and functional appeal to many home projects – make sure you choose wisely to save energy, save money and help protect the climate. Now you can brighten all the moments throughout your home with an ENERGY STAR certified light perfect for every room.