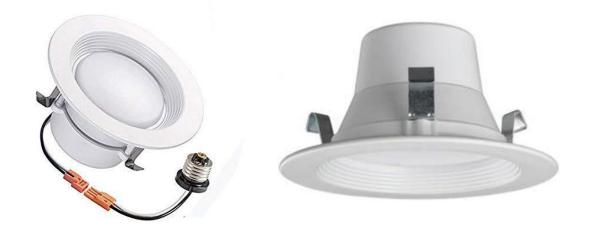

#### **Traditional**

Housing

Trim

**Recessed Retrofit** 

Housing

LED Retrofit

#### **Canless Retrofit**

#### **BENEFITS OF LED RETROFITS AND CANLESS**

- Energy Savings LED
- Longer Life
  - 50,000 hrs
- No housing or existing junction box needed on Canless
- 5 color temperatures in one fixture
  - 2700K, 3000K, 4000K, 5000K, 6500K
- High CRI
- Easily replaces traditional BR30, Trim, and Housing