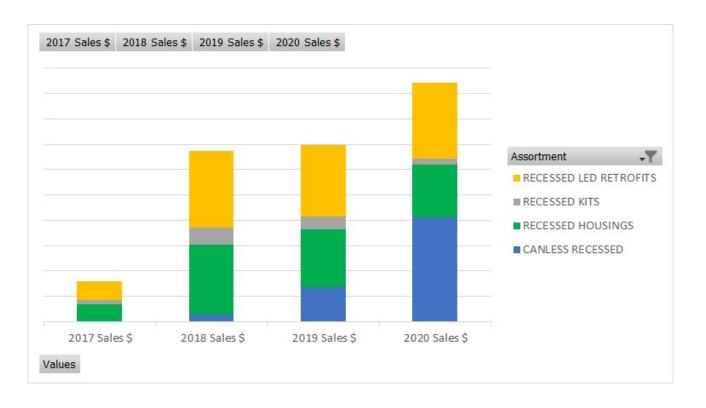

### Why Downlights?

- Sales of residential fixtures, particularly the retrofit downlights, continues to grow.
  - Sales increased by nearly 10 million from 2017 to 2018
- Consumers get high-performing fixtures that last 20+ years = huge savings and no need to change out the bulb hard-to-reach places.
- ENERGY STAR certified fixtures are super efficient

   savings of \$80 over the lifetime of each fixture
   a room full of downlights can save about
   \$1,000.
  - That equates to more than 7000 kWhs in savings per room.