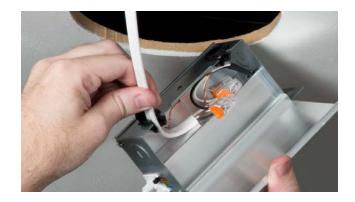

# **HALO**<sup>®</sup> LED Retrofit Installation

**LED Retrofit Installation** 

**Attach Connector** 

Squeeze and Insert Torsion Springs/Friction Blades

Guide LED Module into Recessed Housing

#### LED "Direct Mount" Installation

Cut Hole In Ceiling

Attach Supply Conductors in Supplied Junction Box

Connect in-line plenum rated connector

Install fixture fitting in ceiling using (2) integral mounting springs