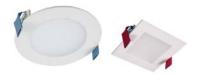

#### DIY

**LED Retrofits** 

**LED Direct Mount** 

Surface Mount/Retrofit

#### Choose ENERGY STAR certified recessed fixture kits for new downlights

ENERGY STAR certified LED downlight kits simplify the process of installing new recessed downlights. Advantages include:

- Simplified installation: These "canless" kits do away with the need for traditional housing, reducing the number of steps for installation and making it easier to do through a small calling opening.
- Resulble placement: These lightweight, all-in-one kits work in spaces traditional recessed downlight do not. Sim versions fit in spaces with less than 2 inches of diserance above the ceiling. Because they are light weight, they do not need to align with ceiling joists and can even work with drop ceilings.