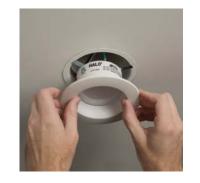

#### Choose ENERGY STAR certified recessed fixture kits for new downlights

ENERGY STAR certified LED downlight kits simplify the process of installing new recessed downlights. Advantages include:

- Simplified installation: These "canless" kits do away with the need for traditional housing, reducing the number of steps for installation and making it easier to do through a small calling opening.
- Resulble placement: These lightweight, all-in-one kits work in spaces traditional recessed downlight do not. Sim versions fit in spaces with less than 2 inches of diserance above the ceiling. Because they are light weight, they do not need to align with ceiling joists and can even work with drop ceilings.