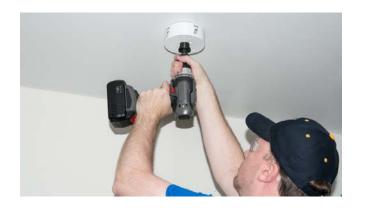

Do you already have recessed downlights? Instead of just switching out the bulb, choosing a recessed light kit is a design-grade addition to your home that saves more energy and offers several additional benefits. Retrofit kits upgrade existing downlights by replacing the old bulb and trim with an ENERGY STAR certified LED light that screws into the existing housing, like a bulb. Advantages include:

- DIY Simplicity: Upgrade your downlight without replacing or modifying the floture inside the ceiling. Less hassie, less cost, no electricien needed; it is as simple as changing a builb.
- Compatibility: Retrofit kits make it easier to find a compatible light.
   Rather than choosing from a variety of bulb shapes and sizes, look for the diameter that matches your existing fecture.