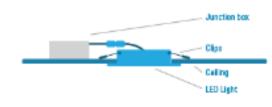

#### Choose ENERGY STAR certified recessed fixture kits for new downlights

ENERGY STAR certified LED downlight kits simplify the process of installing new recessed downlights. Advantages include:

- Simplified installation: These "canless" kits do away with the need for traditional housing, reducing the number of steps for installation and making it easier to do through a small calling opening.
- Resulble placement: These lightweight, all-in-one kits work in spaces traditional recessed downlight do not. Sim versions fit in spaces with less than 2 inches of diserance above the ceiling. Because they are light weight, they do not need to align with ceiling joists and can even work with drop ceilings.

Do you already have recessed downlights? Instead of just switching out the bulb, choosing a recessed light kit is a design-grade addition to your home that saves more energy and offers several additional benefits. Retrofit kits upgrade existing downlights by replacing the old bulb and trim with an ENERGY STAR certified LED light that screws into the existing housing, like a bulb. Advantages include: