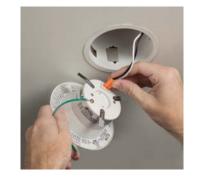

Do you already have recessed downlights? Instead of just switching out the bulb, choosing a recessed light kit is a design-grade addition to your home that saves more energy and offers several additional benefits. Retrofit kits upgrade existing downlights by replacing the old bulb and trim with an ENERGY STAR certified LED light that screws into the existing housing, like a bulb. Advantages include:

- DIY Simplicity: Upgrade your downlight without replacing or modifying the floture inside the ceiling. Less hassie, less cost, no electricien needed; it is as simple as changing a builb.
- Compatibility: Retrofit kits make it easier to find a compatible light.
   Rather than choosing from a variety of bulb shapes and sizes, look for the diameter that matches your existing fecture.