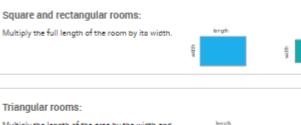

| 1. Determine | the | room's | square | footage |
|--------------|-----|--------|--------|---------|
|--------------|-----|--------|--------|---------|

Always measure in feet, converting the 9 in - .75 ft inches to fractions of a foot 6 in = .5 ft. For example: 12 ft., 6 inches, is 12.5 ft. 3 in = .25 ft.