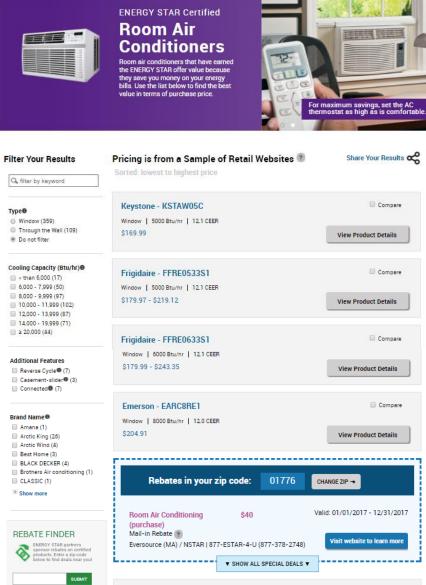

# **NEW! ENERGY STAR Product Finders**

- **ENERGY STAR** a trusted resource for identifying efficient products
- Dynamic, searchable product lists with information on performance and functionality
- Includes product purchase information and product-specific rebate information
- **Consistent links from Product** overview pages make it easy for consumers to find more information

www.energystar.gov/productfinder

| Find and Com                                                                                                       |                                                                                                                                                                                            | Langu                                      | ayes. Li          |
|--------------------------------------------------------------------------------------------------------------------|--------------------------------------------------------------------------------------------------------------------------------------------------------------------------------------------|--------------------------------------------|-------------------|
| ENE<br>Li<br>Only<br>ENEF<br>indep<br>qualit                                                                       | ERGY STAR Certified<br><b>ght Bulbs</b><br>LED bulbs that have earned the<br>RGY STAR label are<br>bendently certified to deliver high<br>ty, save energy, and help protect<br>nvironment. | Light<br>with E<br>STAR<br>SAVE N<br>1 2 3 | ENER<br>and<br>ow |
| BUYING                                                                                                             | GUIDANCE                                                                                                                                                                                   |                                            |                   |
| 8905 Records Found<br>Filter Your Results                                                                          | Sort by:<br>Brand Name                                                                                                                                                                     | of Retail V                                | Vebs              |
| Price<br>Low to high<br>Under \$5 (58)<br>\$5-\$10 (98)<br>\$10-\$15 (193)<br>\$15-\$20 (54)                       | 90+ LIGHTING - SE-RCU03.<br>Bulb Type: Reflector (Flood/Spot)<br>Technology: LED<br>Wattage Equivalency (watts): 75                                                                        | 1113                                       | Brigh<br>Effic    |
| <ul> <li>\$20-\$30 (28)</li> <li>\$30-\$50 (32)</li> <li>\$50+ (20)</li> <li>Price not available (9677)</li> </ul> | 90+ LIGHTING - SE-RCU01.<br>Bulb Type: Reflector (Flood/Spot)<br>Technology: LED<br>Wattage Equivalency (watts): 50                                                                        | 1107-B                                     | Brigh<br>Effici   |
| Bulb Type<br>General Purpose (A19) (2740)<br>A21 (536)<br>BR30 (745)<br>PAR16 (733)<br>PAR20 (568)                 | Rebates in your z                                                                                                                                                                          | ip code:                                   | 20                |
| PAR30L (499)                                                                                                       | Light Bulbs                                                                                                                                                                                | \$4                                        |                   |

## **ENERGY STAR Rebate Finder**

**BEST VALUE FINDER** The Value of ENERGY STAR at the Best Price