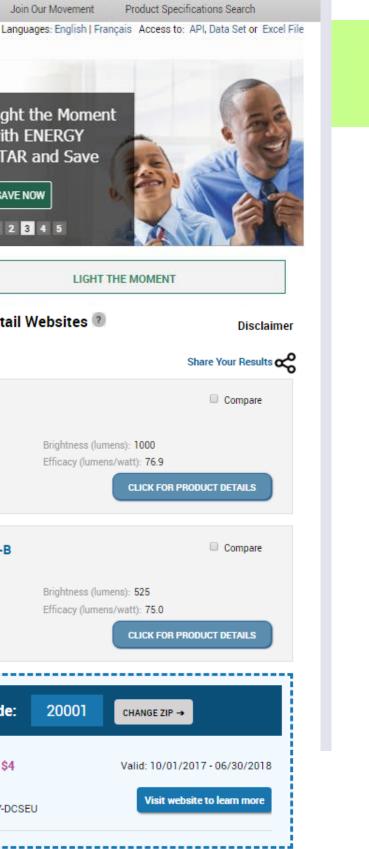

www.energystar.gov/productfinder

| Find and Com                                                                                                       |                                                                                                                                                                                            | Langu                                      | ayes. Li          |
|--------------------------------------------------------------------------------------------------------------------|--------------------------------------------------------------------------------------------------------------------------------------------------------------------------------------------|--------------------------------------------|-------------------|
| ENE<br>Li<br>Only<br>ENEF<br>indep<br>qualit                                                                       | ERGY STAR Certified<br><b>ght Bulbs</b><br>LED bulbs that have earned the<br>RGY STAR label are<br>bendently certified to deliver high<br>ty, save energy, and help protect<br>nvironment. | Light<br>with E<br>STAR<br>SAVE N<br>1 2 3 | ENER<br>and<br>ow |
| BUYING                                                                                                             | GUIDANCE                                                                                                                                                                                   |                                            |                   |
| 8905 Records Found<br>Filter Your Results                                                                          | Sort by:<br>Brand Name                                                                                                                                                                     | of Retail V                                | Vebs              |
| Price<br>Low to high<br>Under \$5 (58)<br>\$5-\$10 (98)<br>\$10-\$15 (193)<br>\$15-\$20 (54)                       | 90+ LIGHTING - SE-RCU03.<br>Bulb Type: Reflector (Flood/Spot)<br>Technology: LED<br>Wattage Equivalency (watts): 75                                                                        | 1113                                       | Brigh<br>Effic    |
| <ul> <li>\$20-\$30 (28)</li> <li>\$30-\$50 (32)</li> <li>\$50+ (20)</li> <li>Price not available (9677)</li> </ul> | 90+ LIGHTING - SE-RCU01.<br>Bulb Type: Reflector (Flood/Spot)<br>Technology: LED<br>Wattage Equivalency (watts): 50                                                                        | 1107-B                                     | Brigh<br>Effici   |
| Bulb Type<br>General Purpose (A19) (2740)<br>A21 (536)<br>BR30 (745)<br>PAR16 (733)<br>PAR20 (568)                 | Rebates in your z                                                                                                                                                                          | ip code:                                   | 20                |
| PAR30L (499)                                                                                                       | Light Bulbs                                                                                                                                                                                | \$4                                        |                   |

Buy-Down/Discount ?

DC Sustainable Energy Utility | 855-MY-DCSEU

| ion                                                              |                                         | Energy Use                                                                                                                                                                                              |     |
|------------------------------------------------------------------|-----------------------------------------|---------------------------------------------------------------------------------------------------------------------------------------------------------------------------------------------------------|-----|
| Finder Bulb Type 0:<br>General Purpose R                         |                                         | Energy Used (watta) 4:                                                                                                                                                                                  | 90  |
|                                                                  | 26 (Medium)<br>nidrectional<br>LED<br>3 | Efficacy (lamens/watt) e.<br>Wattage Equivalency (watta) e.<br>Power Factor 0.                                                                                                                          | 0.8 |
| ) e:<br>ss (lumena) e.<br>peurance (Kelvin) &<br>ulity (CRI):e : | 15000<br>800<br>2700<br>82<br>7         | Special Pleatures ().<br>Demp Location Rated, Use With<br>Timers, Dim to Warm, Use With Pho<br>and/or Motion Sensors<br>Exemption Sensors<br>EXEMPTION STAR Partner ().<br>LEDVANCE, formerly OSRAM SYL |     |
| ed Lamp €:<br>le e:<br>wn to % e:<br>ay € :                      | No<br>Dimmable<br>20<br>No              | Size<br>Maximum Overall Length (mm) 4.<br>Maximum Overall Diameter (mm) 4                                                                                                                               |     |
| ated for Enclosed Fo<br>elified a:<br>ailable on Market &        | 12/22/2016                              |                                                                                                                                                                                                         |     |