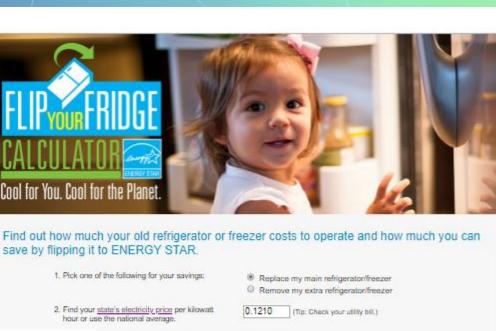

## **Product Tools**

- **Refrigerator calculator**
- Choose a Light
- Room AC proper sizing
- Water Heater Replacement Guide •

Heat pump water heaters use advanced technology to do the job with significantly less energy. In most homes they can be installed right where your current water heater sits. Take a moment to go through 4 simple installation considerations to figure out if a heat pump water heater is right for your home.