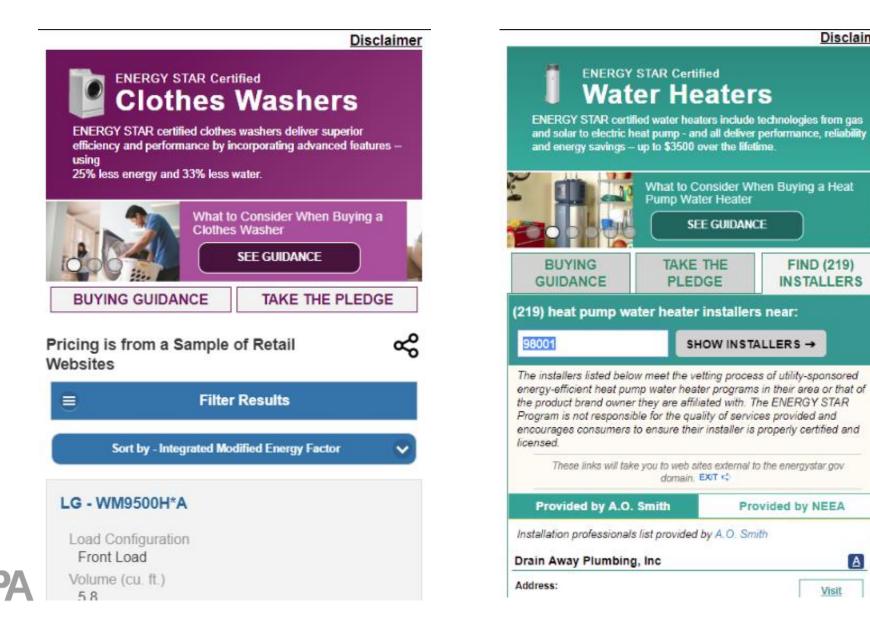

### Appliances

Every appliance comes with two price tags: the purchase price and the cost of operating the product. ENERGY STAR certified appliances help consumers save money on operating costs by reducing energy use without sacrificing performance.

## **Product Tools**

- **Refrigerator calculator**
- Choose a Light
- Room AC proper sizing
- Water Heater Replacement Guide •

Heat pump water heaters use advanced technology to do the job with significantly less energy. In most homes they can be installed right where your current water heater sits. Take a moment to go through 4 simple installation considerations to figure out if a heat pump water heater is right for your home.

### Why Choose an ENERGY STAR certified heat pump water heater?

- Save more than 50% on water heating energy costs - up to \$3,500 lifetime savings for a family of four.
- Take advantage of utility rebates that may be available in your area.
- Products with the ENERGY STAR label are independently certified to deliver energy savings and help protect the environment.