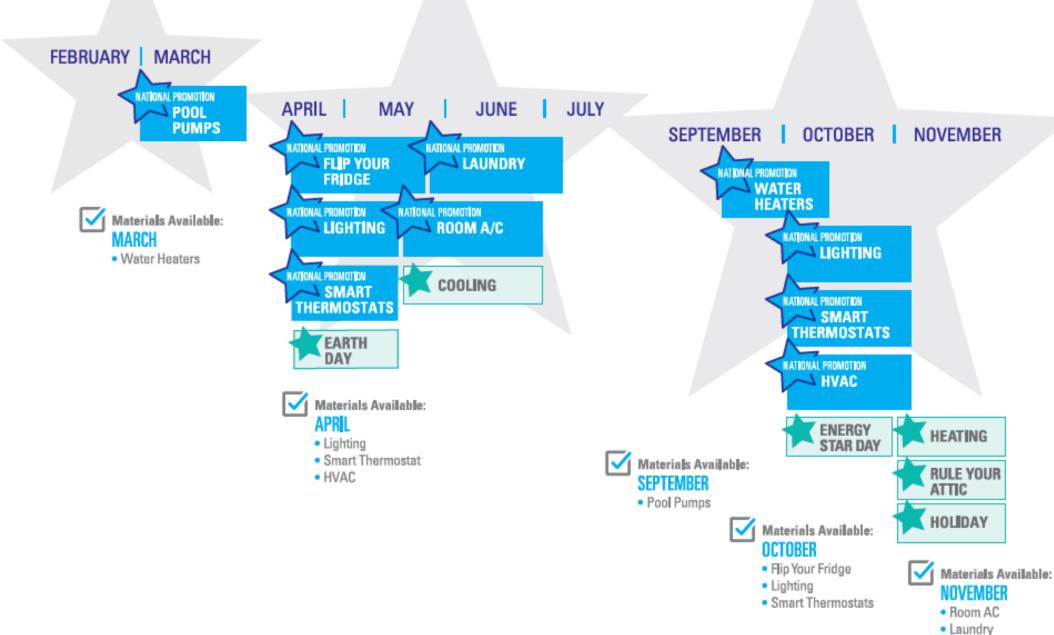

|          |
| Flip Your Fridge 2018 (25)                                                                    |          |
| Holiday 2017 (3)                                                                              | onorquet |

Keep Your Cool with ENERGY STAR 2018 (13)

Laundry Made Better 2018 (14)

## energystar.gov/marketing\_materials



## source Type

2018 Retail Signage (64) Brochures (5) Digital Media Kit (45) ENERGY STAR Pledge (3) Event Materials (10) Factsheet (23) Graphics/Images (55) Infographics (19) Kids Outreach (6) Messaging (26) Partner Product Image (30) Postcards (1) Promotion Identifiers/Marks (26) Purchasing Guides (4) Signage (57) Social Media Assets (35) Training (5) Videos (18) Webinars (2) Widgets (9)

# 2019 Outreach Plan: ENERGY STAR® PRODUCTS







## **Fact Sheets for Every Promotion**

- **Pool Pumps**
- Refrigerators
- **Room Air Conditioners**
- Lighting
- Laundry
- Water Heaters
- Smart Thermostats
- More Coming!



### **ENERGY STAR® Certified Smart Thermostats Deliver:**

- Demonstrated Energy Savings **Reliable Performance**
- Environmental Benefits Convenience, Insight, and Control

What is a

Smart Thermostat?

A smart thermostat is

a Wi-Fi enabled device

that can automatically

adjust heating and cooling

temperature settings for

optimal performance.

**Did You Know?** 

If everyone used an

smart thermostat,

per year, offsetting

13 billion pounds of

emissions.

ENERGY STAR certified

savings would grow to

56 trillion BTUs of energy

and \$740 million dollars

annual greenhouse gas

### Get Convenience, Insigh