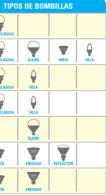

### Why Choose ENERGY STAR?

- Independently certified to deliver efficiency and performance
- Same brightness (lumens), 90% less energy (watts)
- Last 15 times longer = big \$ savings
- Help protect the environment and prevent climate change

### king to replace a light bulb?

s how in three easy steps:

noose the shape

noose the color

noose the brightness

FIND YOUR LIGHT BULB