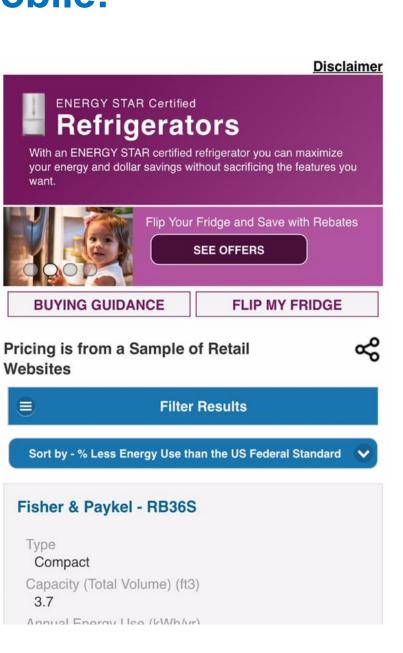

### REFRIGERATORS

| SPECIFICATION BUYING GUIDANCE PROMOTIONS |
|------------------------------------------|
|------------------------------------------|

Thanks to recent improvements in insulation and compressors, today's refrigerators use much less energy than older models. With an ENERGY STAR certified refrigerator, you can maximize your energy and dollar savings without sacrificing the features you want.

### Slash your energy bills.

ENERGY STAR certified refrigerators are about 9 percent more energy efficient than models that meet the federal minimum energy efficiency standard.

### Replace your old fridge for bigger savings.

An estimated 170 million refrigerators and refrigerator-freezers are currently in use in the United States. More than 60 million refrigerators are over 10 years old, costing consumers \$4.4 billion a year in energy costs. By properly recycling your old refrigerator and replacing it with a new ENERGY STAR certified refrigerator, you can save more than \$270 over the next 5 years.

### Protect the environment.

ENERGY STAR certified refrigerators use less energy and help us reduce our impact on the environment. If all refrigerators sold in the United States were ENERGY STAR certified, the energy cost savings would grow to nearly \$700 million each year and 9 billion pounds of annual greenhouse gas emissions would be prevented, equivalent to the emissions from more than 870,000 vehicles.