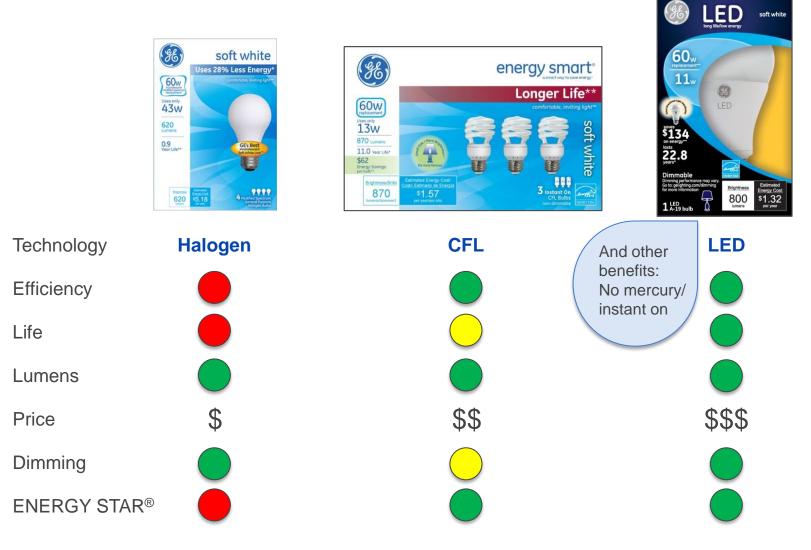

The lighting industry has seen many changes over the last few years, with new technologies being introduced.

 Presents an opportunity to find ways to better engage with consumers.