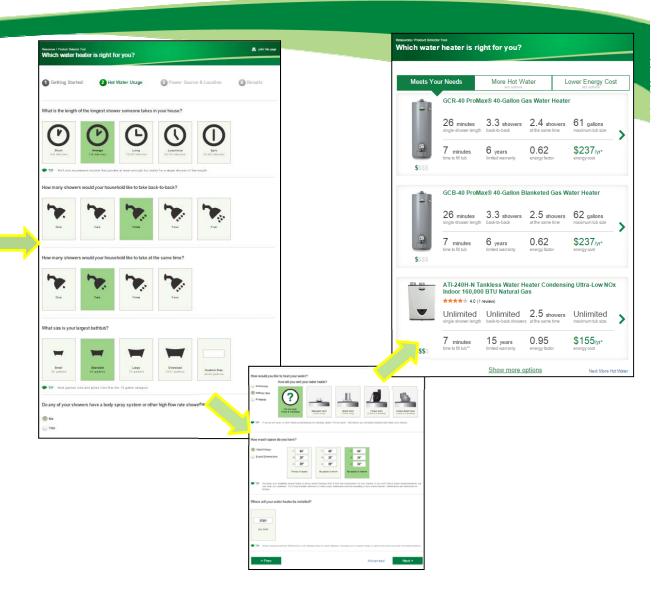

### **Xpert<sup>™</sup> Product Selector Tool**

### **Xpert walk thru**

www.hotwater.com/product-selector/

# Provides 3 recommendations, plus additional "More Hot Water" and "Lower Energy Cost" Options