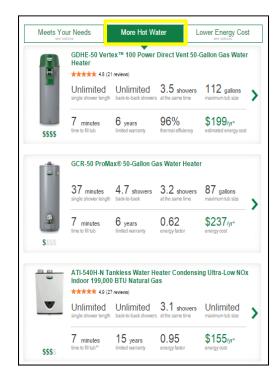

### **Xpert walk thru**

www.hotwater.com/product-selector/

# Provides 3 recommendations, plus additional "More Hot Water" and "Lower Energy Cost" Options