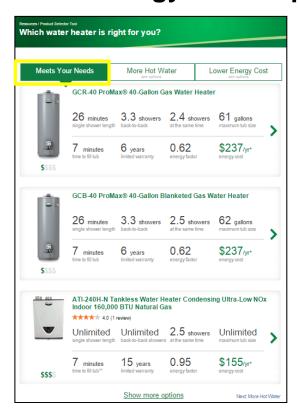

# Provides 3 recommendations, plus additional "More Hot Water" and "Lower Energy Cost" Options