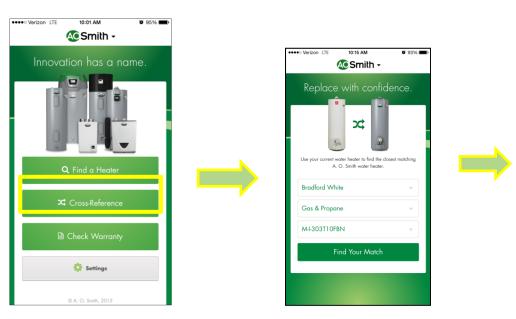

# **Product Cross Reference Tool**

### **Allows Our Contractors to:**

- Find ideal A. O. Smith NAECA III model to replace ANY NAECA II brand unit
  - Available Now
    - Online <u>www.hotwater.com</u>, under Resources tab
    - A. O. Smith App
      - Android & iPhone/IOS