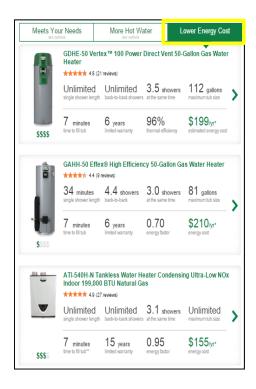

### **Xpert walk thru**

www.hotwater.com/product-selector/

# Provides 3 recommendations, plus additional "More Hot Water" and "Lower Energy Cost" Options