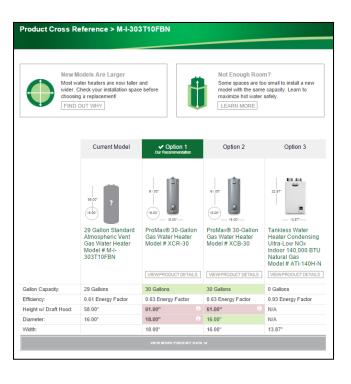

# **Product Cross Reference Tool**

### **Allows Our Contractors to:**

- Find ideal A. O. Smith NAECA III model to replace ANY NAECA II brand unit
  - Available Now
    - Online <u>www.hotwater.com</u>, under Resources tab
    - A. O. Smith App
      - Android & iPhone/IOS

# Provides 3 recommendations, plus additional "More Hot Water" and "Lower Energy Cost" Options