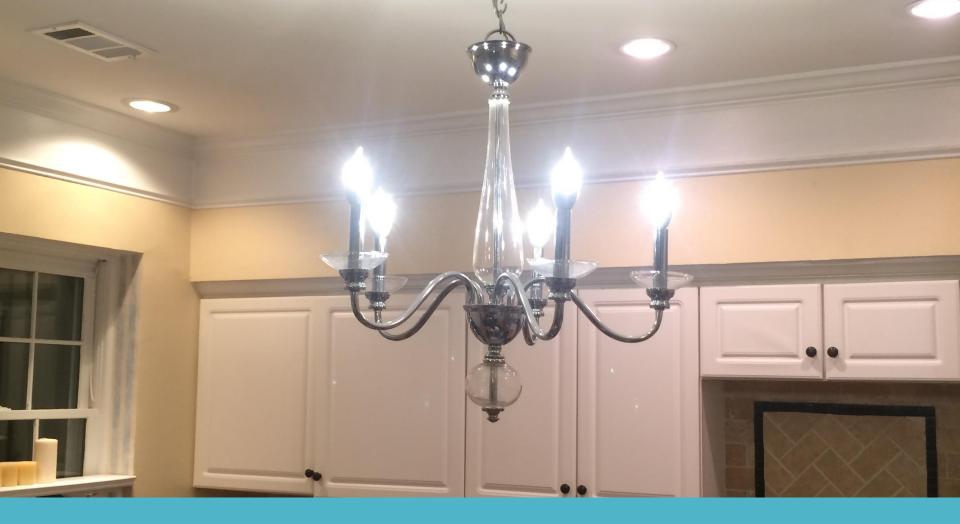

### The Lighting Survey

- 32 downlights
- 4 Table lamps
- 4 Pendants
- 12 Ceiling Mount
- 1 Bath vanity
- 1 Ceiling fan light kit
- 80 Medium base sockets
- 23 Candelabra base sockets
- 3 Intermediate base sockets

### Replacement and retrofitting

|                                            | Luminaire Type 1     |                    |                                    |                                                         |                                                      |              |     | Luminaire Type 2 |       |              |       |         |               |              |
|--------------------------------------------|----------------------|--------------------|------------------------------------|---------------------------------------------------------|------------------------------------------------------|--------------|-----|------------------|-------|--------------|-------|---------|---------------|--------------|
| Room                                       | Туре                 | Technology         | Base                               | W                                                       | /attag<br>e                                          | Socke<br>QTY | t   | Туре             | Tech  | nology       | Base  | Wattage | Socket<br>QTY | :<br>Wattage |
| Kitchen                                    | Downlights           | Incandescent       | Medium                             |                                                         | 1714                                                 |              |     |                  |       |              |       |         |               |              |
| Kitchen Adjustible - 3 h Incandescent      |                      |                    | Bi-pin                             | <ul> <li>Kitchen – downlights and pendant</li> </ul>    |                                                      |              |     |                  |       |              |       |         |               | ant          |
| Family Room Ceiling fan light Incandescent |                      |                    | Intermediate                       |                                                         |                                                      |              |     |                  |       |              |       |         |               |              |
| Living Room/Of                             | Downlights           | Incandescent - BR  | Medium                             |                                                         |                                                      |              |     |                  |       |              |       |         |               |              |
| Office/Den                                 | <b>Ceiling Mount</b> | Inc/CFL            | Medium                             | <ul> <li>Family room – ceiling fan light kit</li> </ul> |                                                      |              |     |                  |       |              |       |         |               |              |
| Dining Room                                | Pendant              | Incandescent       | Candelabra                         |                                                         |                                                      |              |     |                  |       |              |       |         |               |              |
| Mud Room                                   | Pendant              | Incandescent       | Candelabra                         |                                                         |                                                      |              |     |                  |       |              |       |         |               |              |
| Foyer/Stair                                | Pendant              | Incandescent       | Candelabra                         | A Dowdor room both vobitiv                              |                                                      |              |     |                  |       |              |       |         |               |              |
| Powder Room                                | Wall Mount           | Incandescent       | Medium                             |                                                         |                                                      |              |     |                  |       |              |       |         |               |              |
| Master Bedroo                              | Ceiling Mount        | Inc/CFL            | Medium                             |                                                         |                                                      |              |     |                  |       |              |       |         |               |              |
| Master Bath                                | Downlights           | Inc/BR             | Medium                             |                                                         |                                                      |              | _   |                  |       | _            |       | _       |               |              |
| Main Hall - Down None                      |                      |                    | • Master Bath – downlights and new |                                                         |                                                      |              |     |                  |       |              |       | New     |               |              |
| Main Hall - Up                             | Downlights           | Inc/BR             | Medium                             |                                                         | IVIC                                                 |              |     |                  | ••    | <b>u v v</b> |       |         |               |              |
| Rachel's Room                              | <b>Ceiling Mount</b> | Inc/CFL            | Medium                             |                                                         | lun                                                  | nina         | oir | $\sim$           |       |              |       |         |               |              |
| Will & Tony's R                            | Ceiling Mount        | Incandescent       | Medium                             |                                                         | IUI                                                  |              | all | e                |       |              |       |         |               |              |
| Guestroom                                  | <b>Ceiling Mount</b> | Incandescent       | Medium                             |                                                         |                                                      |              |     |                  |       |              |       |         |               |              |
| Master Closet                              | Strips               | Linear Fluorescent |                                    |                                                         |                                                      |              |     |                  |       |              |       | 1.4     |               |              |
| <b>Upstairs Bath</b>                       | Downlights           | Inc/BR             | Medium                             | •                                                       | Up                                                   | osta         | Ins | sВa              | ath · | – do         | ownli | ghts    |               |              |
| Attic                                      | Keyless socket       | Inc/CFL            | Medium                             |                                                         | - P                                                  |              |     |                  |       |              |       | 3       |               |              |
| Rachel's Closet                            | Keyless socket       | Inc/CFL            | Medium                             |                                                         |                                                      |              |     |                  |       |              |       |         |               |              |
| Will & Tony's Cl Ceiling adjustat Halogen  |                      |                    | GU-10                              | •                                                       | <ul> <li>Various ceiling mount luminaires</li> </ul> |              |     |                  |       |              |       |         | c             |              |
| Laundry                                    | <b>Ceiling Mount</b> | Inc/CFL            | Medium                             |                                                         |                                                      |              |     |                  |       |              |       |         |               |              |
| Foyer/Stair                                | Table                | inc/cfl            | Medium                             |                                                         | 15                                                   | T            |     |                  |       |              |       |         |               | 15           |
| Master Bath                                | Ceiling Mount        | Inc/CFL            | Medium                             |                                                         | 60                                                   | 2            |     |                  |       |              |       |         |               | 120          |