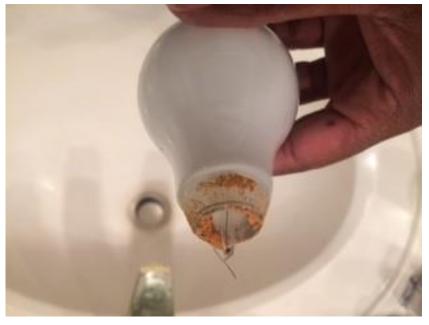

#### Replacement and retrofitting

Most relamping completed:

- Using a step stool for low ceiling heights
- Using a small ladder for higher ceilings
- Without the use of tools
  Insights:
- LED lamps noticeably heavier than incandescent
- Defective lamps encountered

#### Replacement and retrofitting

Installation of new luminaire:

- Junction box misalignment
- Hard to remove existing coverplate
- More time on ladder