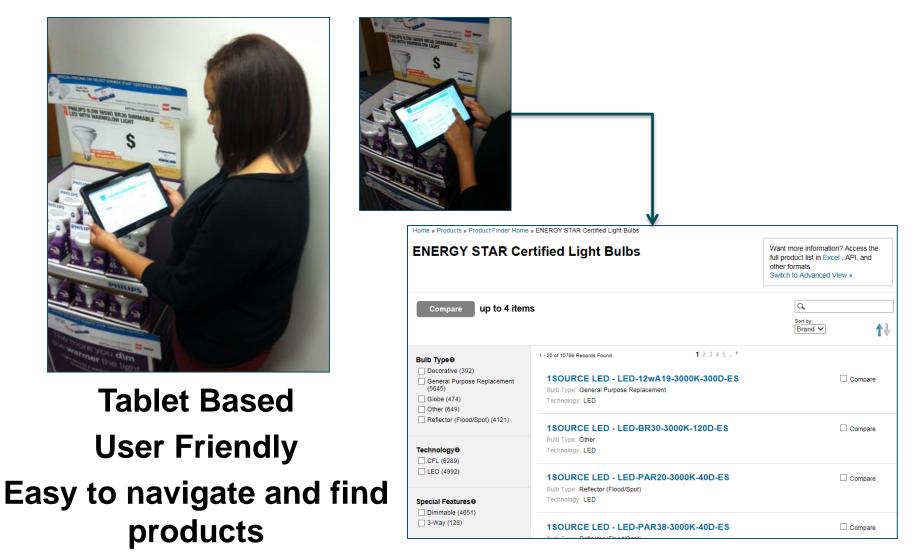

## Enhanced Product Finder

Home » Products » Product Finder Home » ENERGY STAR Certified Light Bulbs

| ENERGY STAR Certified Light Bulbs                                                                                                                                 |                                                                                                                                                                   | Want more information? Access the full product list in Excel , API, and other formats.<br>Switch to Advanced View » |
|-------------------------------------------------------------------------------------------------------------------------------------------------------------------|-------------------------------------------------------------------------------------------------------------------------------------------------------------------|---------------------------------------------------------------------------------------------------------------------|
| Compare up to 4 items                                                                                                                                             |                                                                                                                                                                   | Q<br>Sort by:<br>Brand ❤                                                                                            |
| Bulb Type<br>Decorative (392)<br>General Purpose Replacement<br>(5645)<br>Globe (474)<br>Other (649)<br>Reflector (Flood/Spot) (4121)<br>Technology<br>CFL (6289) | 1 - 20 of 10799 Records Found<br><b>1</b> 2 3 4 5 ►<br><b>1SOURCE LED - LED-12wA19-3000K-300D-ES</b><br>Bulb Type: General Purpose Replacement<br>Technology: LED | Compare                                                                                                             |
|                                                                                                                                                                   | 1SOURCE LED - LED-BR30-3000K-120D-ES<br>Bulb Type: Other<br>Technology: LED                                                                                       | Compare Compare                                                                                                     |
| <ul> <li>□ LED (4992)</li> <li>Special Features●</li> <li>□ Dimmable (4651)</li> <li>□ 3-Way (128)</li> </ul>                                                     | <b>1SOURCE LED - LED-PAR20-3000K-40D-ES</b><br>Bulb Type: Reflector (Flood/Spot)<br>Technology: LED                                                               | Compare Compare                                                                                                     |
|                                                                                                                                                                   | 1SOURCE LED - LED-PAR38-3000K-40D-ES                                                                                                                              | Compare                                                                                                             |