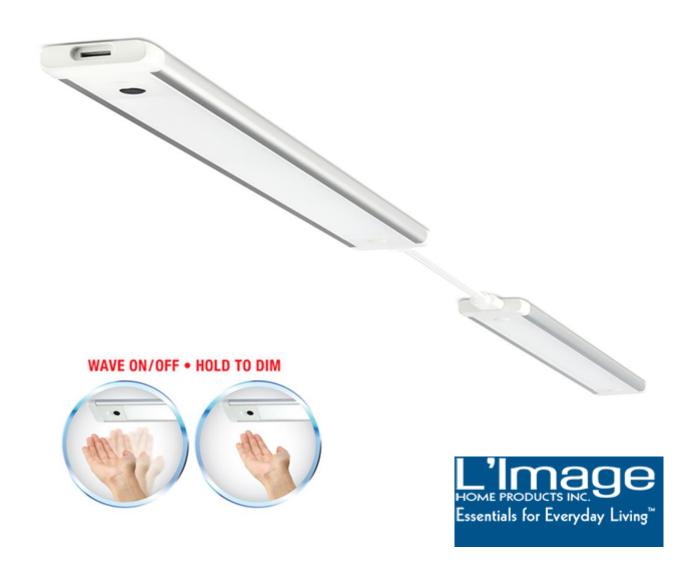

#### **Top 5**:

- Downlight/Retrofit
- Under Cabinet
- Ceiling Mount
- Bath Vanity
- Chandelier

#### **Top 3**:

- Downlight/Retrofit
- Under Cabinet
- Ceiling Mount