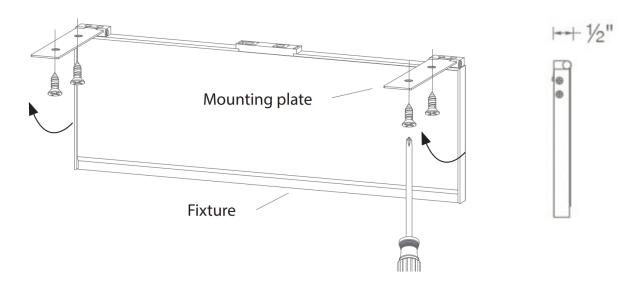

# ENERGY STAR With Distinctive Design?

Sea Gull Lighting.

WAC LIGHTING Responsible Lighting®

**SECTION VIEW** 