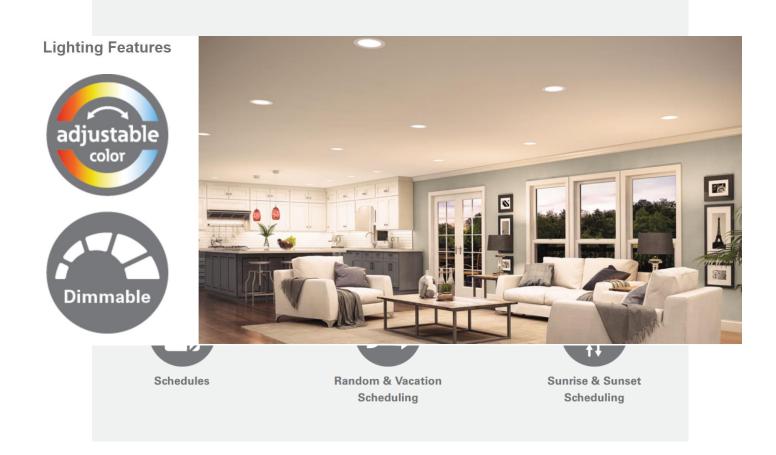

pped with Lamps)
- White Light Tunable (70)
- Warm Dimming (25)

**Spanning** 

18

Fixture Types

#### **Top 5**:

- Downlight/Retrofit
- Under Cabinet
- Ceiling Mount
- Bath Vanity
- Chandelier





#### with Color Functionality







#### Shipped with Dim-to-Warm Lamps





















#### with Connected Functionality





#### with Connected Functionality

Over

25

Partners have certified

More than

210

Models

Requirements include:

- Standby Power Consumption
- Open-access
- Energy Consumption Reporting
- Operational Status Reporting
- Report Management
- Start Time

**Spanning** 

8

Fixture Types

#### **Top 3**:

- Downlight/Retrofit
- Under Cabinet
- Ceiling Mount





#### with Connected Functionality

#### **HALO** HOME

Smart LED Downlight





#### **App Features**





# ENERGY STAR With Distinctive Design?

























Sea Gull Lighting.



WAC LIGHTING Responsible Lighting®











































**SECTION VIEW** 









#### So much more than just efficiency!

- Third-party Certification
- Off-the-Shelf Verification
- Extensive testing
  - Using Industry Standards
  - In Accredited Laboratories
- Quantitative requirements
- Qualitative requirements
- Minimum warranty requirement
- Product differentiation

#### Peace of mind.