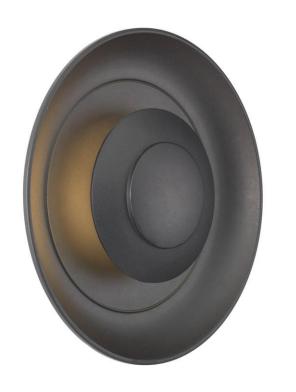

# ENERGY STAR With Distinctive Design?

Sea Gull Lighting.

WAC LIGHTING Responsible Lighting®

**SECTION VIEW** 