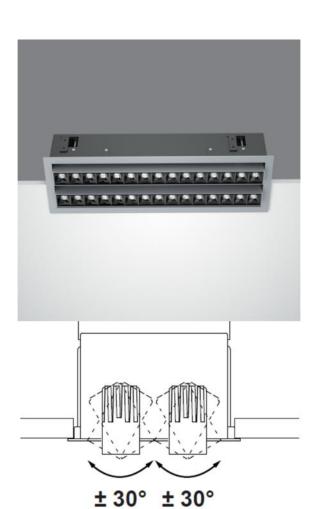

# ENERGY STAR With Distinctive Design?

Sea Gull Lighting.

WAC LIGHTING Responsible Lighting®

**SECTION VIEW** 