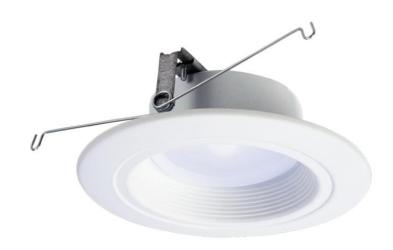

157)
- Dim to Warm (149 shipped with Lamps)
- White Light Tunable (70)
- Warm Dimming (25)

**Spanning** 

18

Fixture Types

#### **Top 5**:

- Downlight/Retrofit
- Under Cabinet
- Ceiling Mount
- Bath Vanity
- Chandelier





#### with Color Functionality







#### Shipped with Dim-to-Warm Lamps





















#### with Connected Functionality





#### with Connected Functionality

Over

25

Partners have certified

More than

210

Models

Requirements include:

- Standby Power Consumption
- Open-access
- Energy Consumption Reporting
- Operational Status Reporting
- Report Management
- Start Time

**Spanning** 

8

Fixture Types

#### **Top 3**:

- Downlight/Retrofit
- Under Cabinet
- Ceiling Mount





#### with Connected Functionality

#### **HALO** HOME

Smart LED Downlight





#### **App Features**





# ENERGY STAR With Distinctive Design?

























Sea Gull Lighting.



WAC LIGHTING Responsible Lighting®











































**SECTION VIEW** 









#### So much more than just efficiency!

- Third-party Certification
- Off-the-Shelf Verification
- Extensive testing
  - Using Industry Standards
  - In Accredited Laboratories
- Quantitative requirements
- Qualitative requirements
- Minimum warranty requirement
- Product differentiation

#### Peace of mind.