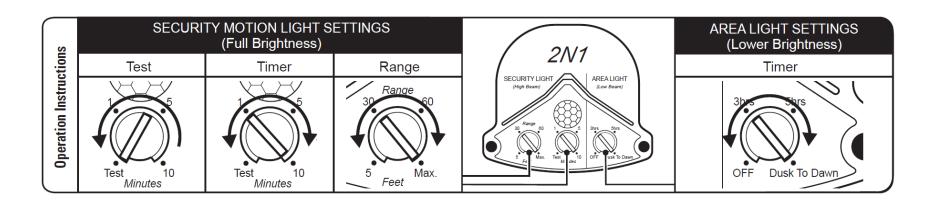

#### So much more than just efficiency!

- Integrated Sensors
- Color Functionality
- Connected Functionality
  - Distinctive Design

Over

30

Partners have certified

#### **Spanning**

8

Fixture Types

#### **Notable Types:**

- Wall Sconces
- Ceiling Mount
- Under Cabinet