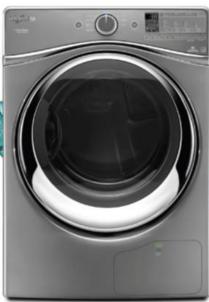

### **ENERGY STAR Dryer Resources – Savings Methodology**

- EPA developed a modified baseline to account for the differences in test methods being used by U.S Department of Energy and the ENERGY STAR program.
- Baseline modification is informed by test data gathered by DOE in their test method development rulemaking