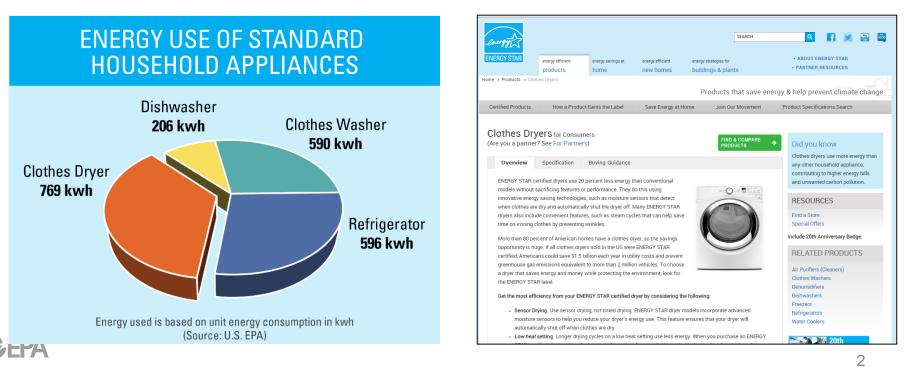

## **ENERGY STAR Clothes Dryers, the Opportunity**

- Dryers are the largest energy-using appliances in the home
- Savings Opportunity If all dryers sold in the U.S. were ENERGY STAR...
  - Americans could **save \$1.5 billion in utility costs** each year
  - Prevent greenhouse gas emissions equivalent to 2 million vehicles